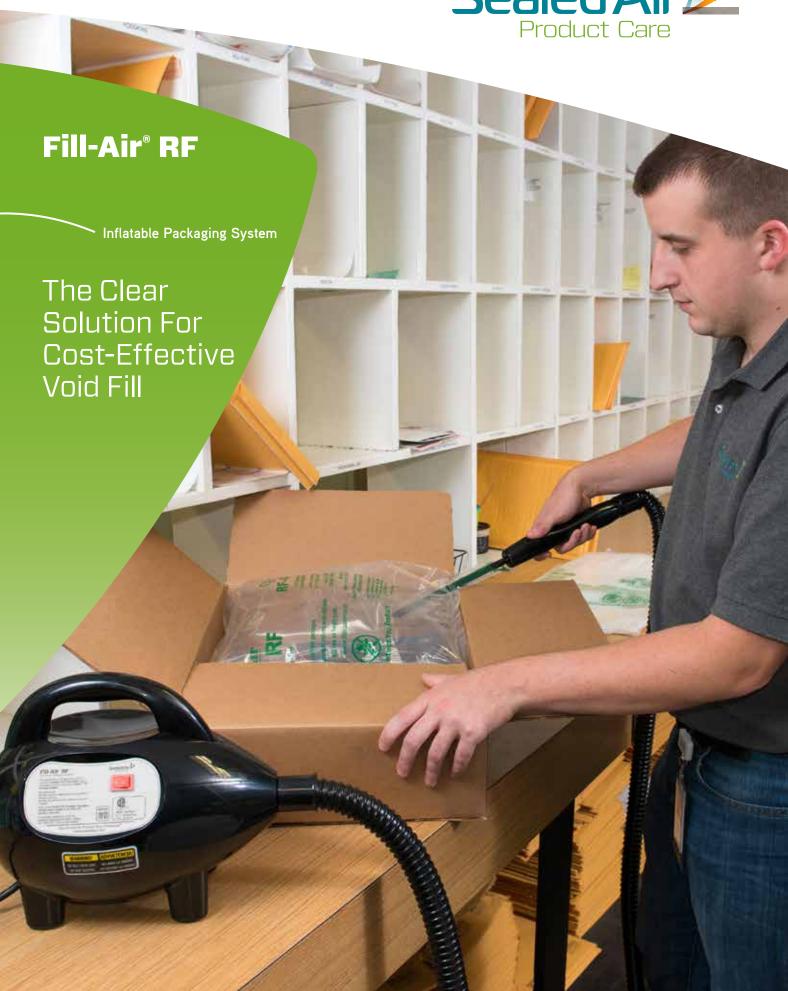

#### **FAST AND EASY USE**

With minimal training, the operator can easily insert the inflator nozzle into the extended valve for top void fill applications.

#### **EXCELLENT PRODUCT PROTECTION**

Made of extremely durable, clear and flexible film, inflated Fill-Air® RF bags lock items in place to avoid damage from movement during shipping.

## CONTROLLED INFLATION PROCESS

The operator can inflate bags with the exact amount of air to fill the void, controlling the inflation process from start to finish.

#### EASE OF INSTALLATION

The all-electric, portable inflator plugs into a standard 220-240V outlet. The pneumatic inflator requires shop air and a standard 220-240V outlet.