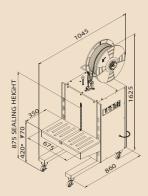

### Painted steel frame machine

- · ··ldeal for dusty working environment, such as sawmill plants, brick and tile industries.
- · Adjustable table height between 420 mm and 770 mm

# **Technical Data**

Strap Width 6 mm-15.5 mm adjustable

Strap Tension 15 kg to 45 kg

Net Weight 125 kg

**Electrical Requirements** 

110V, 220V, 230V 50/60Hz 1PH