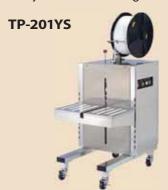

# Stainless steel frame machine

- · Stainless steel frame SUS 304
- · Ideal for moist working environment, such as meat, fish, poultry and agricultural processing plants.
- · Adjustable table height between 420 mm and 770 mm

# TP-201Y TP-201YS

The TP-201Y series machines are semi-auto side-seal strapping machines. The strapping head is mounted on the side of the machine frame to protect it from dust and water. Great for dirty, moist, or harsh working environment.