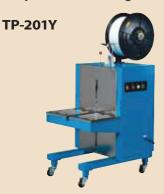

### Painted steel frame machine

- · ··ldeal for dusty working environment, such as sawmill plants, brick and tile industries.
- · Adjustable table height between 420 mm and 770 mm

# TP-201Y TP-201YS

The TP-201Y series machines are semi-auto side-seal strapping machines. The strapping head is mounted on the side of the machine frame to protect it from dust and water. Great for dirty, moist, or harsh working environment.