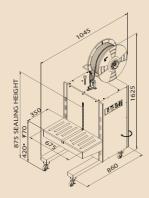

# Stainless steel frame machine

- · Stainless steel frame SUS 304
- · Ideal for moist working environment, such as meat, fish, poultry and agricultural processing plants.
- · Adjustable table height between 420 mm and 770 mm

# **Technical Data**

Strap Width 6 mm-15.5 mm adjustable

Strap Tension 15 kg to 45 kg

Net Weight 125 kg

**Electrical Requirements** 

110V, 220V, 230V 50/60Hz 1PH