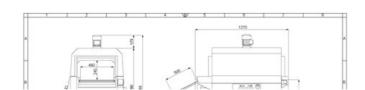

#### **TECHNICAL FEATURES**

| Electrical power supply    | 200V 50/60Hz 3Ph<br>208V 60Hz 3Ph<br>220V 50/60Hz 3Ph<br>400V 50/60Hz 3Ph                             |
|----------------------------|-------------------------------------------------------------------------------------------------------|
| MAX power installed        | 7,0 kW (200V)<br>7,5 kW (208V)<br>7,2 kW (220V)<br>7,2 kW (400V)                                      |
| Maximum current            | 20 A (200V)<br>21 A (208V)<br>19 A (220V)<br>11 A (400V)                                              |
| MAX product size           | 400x220 mm x L. (The maximum length depends on the shape, conveyor belt speed and type of film, etc.) |
| Machine dimensions         | 1770x840x1465 mm                                                                                      |
| Machine weight (Net/Gross) | 188/236 kg                                                                                            |
| Tunnel infeed dimensions   | 450x240 mm                                                                                            |

#### **TECHNICAL DRAWING**