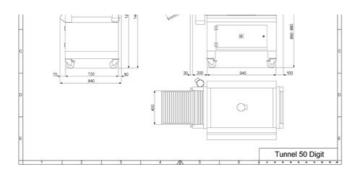

#### **TECHNICAL FEATURES**

| Electrical power supply    | 200V 50/60Hz 3Ph<br>208V 60Hz 3Ph<br>220V 50/60Hz 3Ph<br>400V 50/60Hz 3Ph                             |
|----------------------------|-------------------------------------------------------------------------------------------------------|
| MAX power installed        | 7,0 kW (200V)<br>7,5 kW (208V)<br>7,2 kW (220V)<br>7,2 kW (400V)                                      |
| Maximum current            | 20 A (200V)<br>21 A (208V)<br>19 A (220V)<br>11 A (400V)                                              |
| MAX product size           | 400x220 mm x L. (The maximum length depends on the shape, conveyor belt speed and type of film, etc.) |
| Machine dimensions         | 1770x840x1465 mm                                                                                      |
| Machine weight (Net/Gross) | 188/236 kg                                                                                            |
| Tunnel infeed dimensions   | 450x240 mm                                                                                            |

#### **TECHNICAL DRAWING**