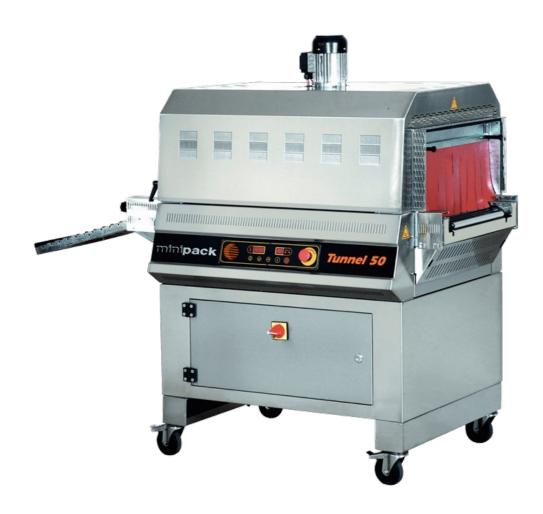

# **TUNNEL 50 DIGIT INOX**

## VERSION OF TUNNEL 50 DIGIT IN STAINLESS STEEL - IDEAL FOR PHARMACEUTICAL AND FOOD SECTOR

#### **DESCRIPTION**

**TUNNEL 50 and 70** are **shrink tunnels** equipped with a series of technical and aesthetic updates designed to provide versatile, yet effective responses to all shrink wrapping needs.

TUNNEL 50 INOX is entirely made of stainless steel, ideal for the needs of the food and

pharmaceutical sector.