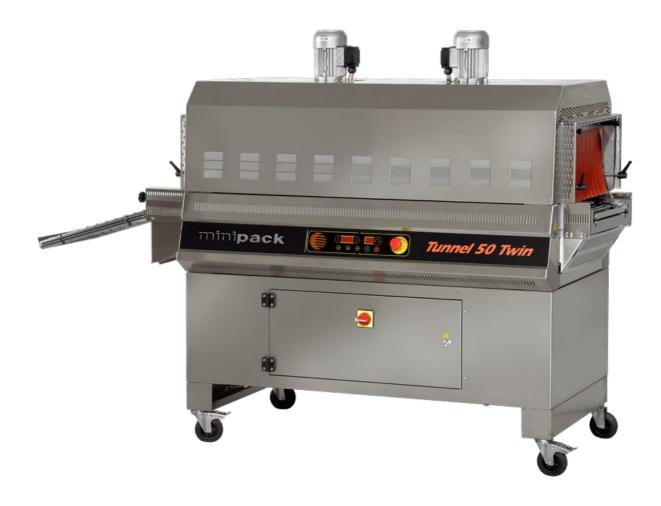

# **TUNNEL 50 TWIN INOX**

## VERSION OF TUNNEL 50 TWIN IN STAINLESS STEEL - IDEAL FOR PHARMACEUTICAL AND FOOD SECTOR

#### DESCRIPTION

**TUNNEL 50 TWIN INOX** is designed to give effective answers to those who need to pack small products at high speeds, obtaining a safe and aesthetically optimal packaging. This **shrink wrap tunnel** boasts many features that contribute to this objective: the double heating chamber with

separate regulation, an exceptional capacity of thermal insulation, the high speed of passage and retraction are all the qualities that make TUNNEL 50 TWIN INOX a perfect packaging machine to meet every need of packaging with extreme efficacy. The version entirely made of stainless steel is ideal for the needs of the food and pharmaceutical sector.

#### **FEATURES**

- Manual regulation of conveyor height
- Digital display with 9 storable programs
- Selection of self rotation of conveyors rolls
- Double air flap
- Auto switch-off
- Exit roll conveyor
- Two independent heating rooms.