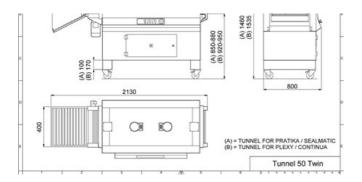

## **TECHNICAL FEATURES**

| Electrical power supply    | 200V 50/60Hz 3Ph<br>208V 60Hz 3Ph<br>400V 50/60Hz 3Ph                                                      |
|----------------------------|------------------------------------------------------------------------------------------------------------|
| MAx power installed        | 14 kW (200V)<br>15 kW (208V)<br>14,5 kW (400V)                                                             |
| Maximum current            | 38 A (200V)<br>43 A (208V)<br>21 A (400V)                                                                  |
| MAX product size           | 400x190 mm xL.<br>(The maximum length depends on the shape,<br>conveyor belt speed and type of film, etc.) |
| Machine dimensions         | 2130x800x1460 mm                                                                                           |
| Machine weight (net/gross) | 260/318 kg                                                                                                 |
| Tunnel inlet dimensions    | 450x210 mm                                                                                                 |

## **TECHNICAL DRAWING**