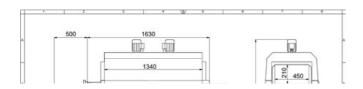

## **TECHNICAL FEATURES**

| Electrical power supply    | 200V 50/60Hz 3Ph<br>208V 60Hz 3Ph<br>400V 50/60Hz 3Ph                                                      |
|----------------------------|------------------------------------------------------------------------------------------------------------|
| MAx power installed        | 14 kW (200V)<br>15 kW (208V)<br>14,5 kW (400V)                                                             |
| Maximum current            | 38 A (200V)<br>43 A (208V)<br>21 A (400V)                                                                  |
| MAX product size           | 400x190 mm xL.<br>(The maximum length depends on the shape,<br>conveyor belt speed and type of film, etc.) |
| Machine dimensions         | 2130x800x1460 mm                                                                                           |
| Machine weight (net/gross) | 260/318 kg                                                                                                 |
| Tunnel inlet dimensions    | 450x210 mm                                                                                                 |

## **TECHNICAL DRAWING**